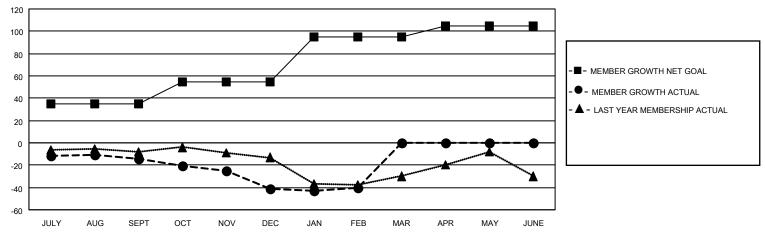

## GOALS AND ACTUAL MEMBERS CUMULATIVE

| DROPPED CLUBS: 1 |    | 16 CLUBS OF 56 ADDED 1 OR<br>MORE NEW MEMBERS | GENDER DISTRIBUTION                |                              |  |
|------------------|----|-----------------------------------------------|------------------------------------|------------------------------|--|
|                  |    | NORE NEW WEINBERS                             | MALE<br>FEMALE                     | 713 (45.10%)<br>868 (54.90%) |  |
| DROPPED MEMBERS  |    |                                               | NON BINARY                         | 0 (0.00%)                    |  |
| DECEASED         | 14 |                                               | PREFER NOT TO ANSWER               | 0 (0.00%)                    |  |
| CLUB CANCELLED   | 0  | CLICK HERE FOR CUMULATIVE                     | TOTAL FAMILY UNIT MEMBERS 71       |                              |  |
| OTHER            | 64 | MEMBERSHIP DATA                               |                                    |                              |  |
| TOTAL            | 78 |                                               | FAMILY MEMBERS PAYING HALF DUES 37 |                              |  |
|                  |    |                                               |                                    |                              |  |